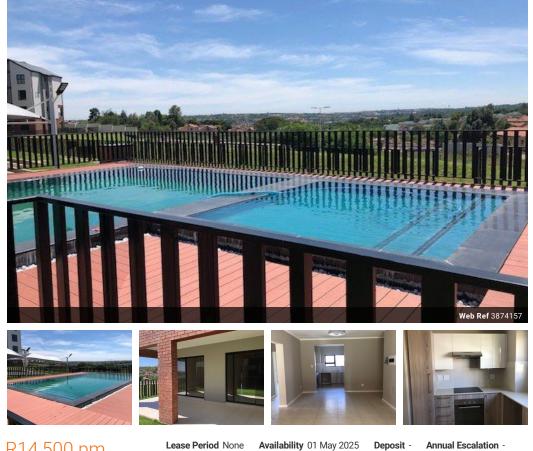

## STUNNING 3-BEDROOM GROUND FLOOR APARTMENT

STUNNING 3-BEDROOM GROUND FLOOR APARTMENT

This ultra-modern, fully tiled apartment offers the latest bathroom and kitchen fittings.

The open-plan kitchen has place for a double-door fridge plus 2 appliances. A large, sunny, welcoming living area which opens onto a covered patio and private garden. There are 3 spacious bedrooms which all hold plenty of cupboard space. The main bedroom opens onto a covered patio. 2 bathrooms each boasting a bath and separate shower. Main-en-suit with single basin, 2nd bathroom Fiber already installed with the latest technology and DSTV ready.

Pre-paid electricity. Double carport allocated to this unit. 2 SMALL DOGS OR CATS ALLOWED

Yes

Canvas 82 offers; 24-hour security with biometric access, children's play area and pool, furnished clubhouse and a fully equipped

gym.

1

Yes

Yes