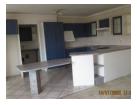

## Spacious Upstairs Three Bedroom Townhouse

Extra Spacious Upstairs Townhouse, Three carpeted bedrooms with built in cupboards. Large open plan lounge leading out to balcony. and dining room. Separate family room. Open plan kitchen with ample cupboard space. Two bathrooms consisting of bath and shower. Double garage. Unit will be newly painted and carpets will be washed.