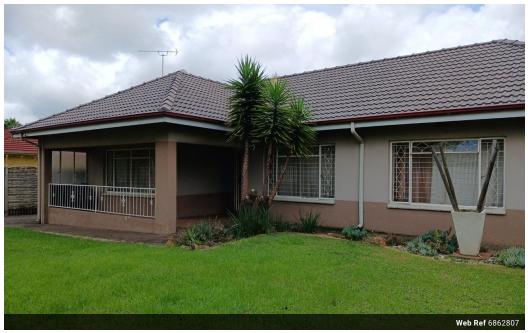

## Three Bedroom House On Shared Property Up For Rental

Come and see this spacious 3 bedroom 2 bathroom house on a shared yard in Kempton Park. This property offers:

Open plan lounge with a small fire place
Open plan dining room leading into the kitchen

The kitchen has a separate washing room

3 Laminated bedrooms with built in cupboards

2 Bathrooms (family bathroom: shower and bath + en-suit bathroom: bath only) Pre-paid electricity

Borehole water

R500.00 additional for water, sewerage and refuse

## Features

| Interior     |   | Exterior            |    | Sizes      |       |
|--------------|---|---------------------|----|------------|-------|
| Bedrooms     | 3 | Carports / Parkings | 1  | Floor Size | 800m² |
| Bathrooms    | 2 | Security            | No | Land Size  | 800m² |
| Kitchens     | 1 | Pool                | No |            |       |
| Recep. Rooms | 2 |                     |    |            |       |