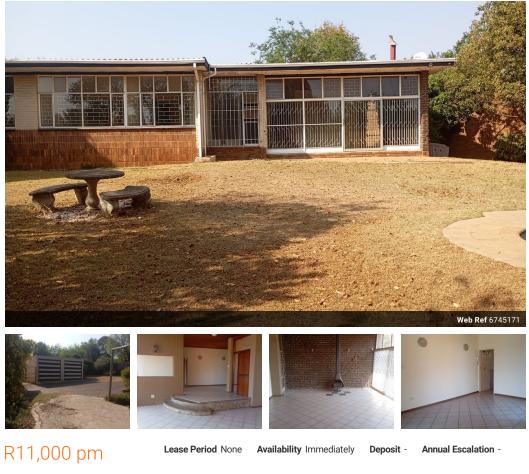

# Four Bedroom House on Shared Property

Yes

Large tiled four-bedroom house in Kempton Park Ext 3. Spacious Lounge and Dining Room. Sun room. Original kitchen with stove. The additional room next to the kitchen can be utilized for the pantry. One bathroom with shower and bath. Separate toilet. Separate Laundry. All bedrooms have built-in cupboards. Own back garden with pool. Once Garage and One Carport Parking and Open Parking. The property is shared with a two-bedroom granny flat to be rented at R6500.00. Shared entrance. Excluding water, sewerage and refuse. Prepaid Electricity.

#### Exterior Garages Carports / Parkings Security

Pool

1 No Yes

1