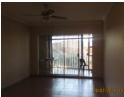

## Three bedroom upstairs apartment

Spacious first floor corner unit. Tiled and laminated throughout. Bring your large dining room and lounge suite. Enclosed balcony that can be used as study. Two bathrooms with shower over bath. Renovated kitchen with ample cupboard space. Garage in secure and well maintained complex. Communal pool. Excluding Electricity, water, sewerage, refuse