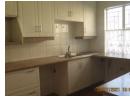

## Three bedroom upstairs apartment

Spacious first floor corner unit. Tiled and laminated throughout. Bring your large dining room and lounge suite. Enclosed balcony that can be used as study. Two bathrooms with shower over bath. Renovated kitchen with ample cupboard space. Garage in secure and well maintained complex. Communal pool. Excluding Electricity, water, sewerage, refuse