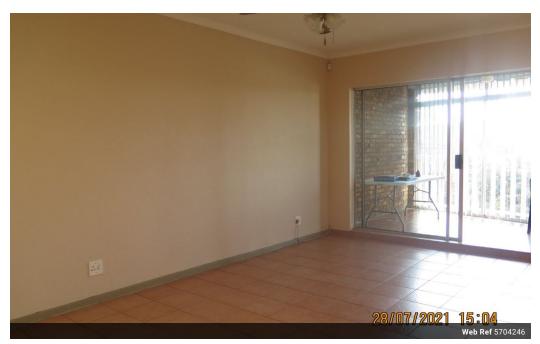

## Three bedroom upstairs apartment

Spacious first floor corner unit. Tiled and laminated throughout. Bring your large dining room and lounge suite. Enclosed balcony that can be used as study. Two bathrooms with shower over bath. Renovated kitchen with ample cupboard space. Garage in secure and well maintained complex. Communal pool. Excluding Electricity, water, sewerage, refuse