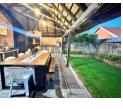

## Spacious Two Bedroom Unit

Modern and neat Cluster in secure complex in Bonaero Park. Tiled throughout. Open-plan kitchen and lounge. Two bathrooms - one is en-suite. Very neat garden, enclosed patio with side covers and built-in braai. Enjoy entertaining all year long. Splash pool for those hot summer days. Generator connection. Secure complex with 24/7 security guards. Pet friendly with permission from Trustees. Deposit required : R11000.00