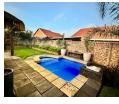

## Spacious Two Bedroom Unit

Modern and neat Cluster in secure complex in Bonaero Park. Tiled throughout. Open-plan kitchen and lounge. Two bathrooms - one is en-suite. Very neat garden, enclosed patio with side covers and built-in braai. Enjoy entertaining all year long. Splash pool for those hot summer days. Generator connection. Secure complex with 24/7 security guards. Pet friendly with permission from Trustees. Deposit required : R11000.00

## Features

| Pets Allowed | Yes |          |     |
|--------------|-----|----------|-----|
| Interior     |     | Exterior |     |
| Bedrooms     | 2   | Security | Yes |
| Bathrooms    | 2   | Pool     | Yes |
| Kitchens     | 1   |          |     |
| Recep. Rooms | 2   |          |     |