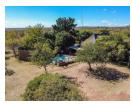

PERFECT INVESTMENT OPPORTUNITY – SPECIAL ZONING, CHALETS, RESTAURANT WITH LIQUOR LICENCE, SPA & LANDING STRIP WITHIN LEEUWGEDACHT CONSERVANCY ADJACENT TO DINOKENG

Lucrative opportunity to reside and work in the tranquillity of nature, surrounded by free-roaming game.

## MAIN FEATURES:

• Zoned SPECIAL (for a lodge not exceeding thirty bedrooms, conference centre, bar, recreational facility & restaurant), full financials, company is registered for VAT, restaurant has a liquor licence & licence to operate, all buildings on property have approved building plans, site plan (only one of two hectare currently developed - the balance of the farm is unfenced for the game to roam freely), Building Control Department -...

## **Features**

| Interior     |    | Exterior            |     | Sizes     |      |
|--------------|----|---------------------|-----|-----------|------|
| Bedrooms     | 13 | Garages             | 1   | Land Size | 21Ha |
| Bathrooms    | 13 | Carports / Parkings | 12  |           |      |
| Kitchens     | 12 | Security            | Yes |           |      |
| Recep. Rooms | 11 | Dom. Accom.         | 1   |           |      |
| Studies      | 1  | Pool                | Yes |           |      |