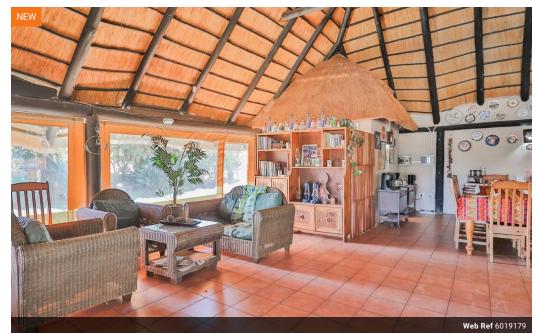

PERFECT INVESTMENT OPPORTUNITY – SPECIAL ZONING, CHALETS, RESTAURANT WITH LIQUOR LICENCE, SPA & LANDING STRIP WITHIN LEEUWGEDACHT CONSERVANCY ADJACENT TO DINOKENG

Lucrative opportunity to reside and work in the tranquillity of nature, surrounded by free-roaming game.

## MAIN FEATURES:

• Zoned SPECIAL (for a lodge not exceeding thirty bedrooms, conference centre, bar, recreational facility & restaurant), full financials, company is registered for VAT, restaurant has a liquor licence & licence to operate, all buildings on property have approved building plans, site plan (only one of two hectare currently developed - the balance of the farm is unfenced for the game to roam freely), Building Control Department -...