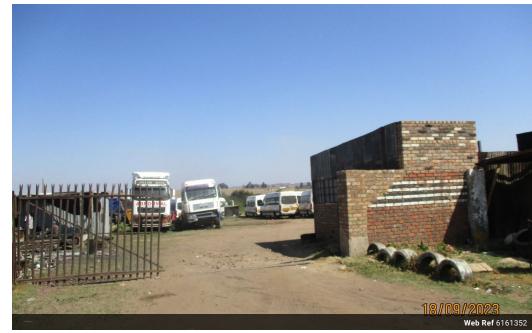

Farm Kromdraai for sale on R555- Old Middleburg Road!

Farm Kromdraai for sale on R555- Old Middleburg Road!

Farm presenting a window of opportunity.

This farm is nestled on 2.6360 ha of land and offers an potential for a successful business, like building a guest house, a selfstorage facility, a petrol/diesel filling station, light commercial mini factories for rental, a thriving farming operation, a truck port and much more, situated on a busy R555 road conveniently allocated close to Witbank urban lifestyle commercially connecting Pretoria and the greater Mpumalanga. This farm land offers not only serene lifestyle but also a potential return on investment.