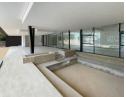

### BASEMENT

- · Underground parking for 8 vehicles.
- Mancave
- Home theatre room awaiting cutting edge audio-visual technology for your personal entertainment.
- Circular staircase

Elevator from Basement to 1st floor