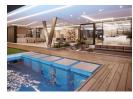

### GROUND FLOOR

- Grand Entrance with double volume ceilings
- Opulent Lounge, Dining Room and stunning Family Room all opening onto magnificent patio, pool and garden.
- Kitchen and Bar Areas.
- Separate Scullery, Laundry, Cold Room and Pantry.
  Family Room
- Fabulous Gym with Sauna and private steam room.
- En suite Guest Bedroom
- Study Area