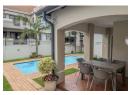

## 2 BED, 2 BATH APARTMENT IN A SOUGHT-AFTER COMPLEX

2 BED, 2 BATH APARTMENT IN A SOUGHT-AFTER COMPLEX SITUATED IN EDENBURG/ MORNINGSIDE
On entering this apartment you are welcomed with this inviting kitchen with granite tops and sufficient cupboards space and place for two appliances as well as a Fridge.

This spacious open plan living/ dining room area with a fire place and laminated floors and leads out onto a covered patio and a private garden for those quite days to relax.

Two well sized carpeted bedrooms with ample cupboard space, one bedroom has a full main en suite (bath and shower) and the other bedroom has the other tiled bathroom (shower over bath)

This lock and go apartment is situated in close proximity to good schools and other amenities. The apartment is fibre ready and has two parking bays one been covered and one been open.

Complex consists of the...

## **Features**

| Pets Allowed | Yes |                     |     |            |      |
|--------------|-----|---------------------|-----|------------|------|
| Interior     |     | Exterior            |     | Sizes      |      |
| Bedrooms     | 2   | Carports / Parkings | 1   | Floor Size | 99m² |
| Bathrooms    | 2   | Security            | No  |            |      |
| Kitchens     | 1   | Pool                | Yes |            |      |
| Recep. Rooms | 2   |                     |     |            |      |