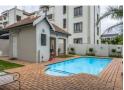

This lock and go apartment is situated in close proximity to good schools and other amenities. The apartment is fibre ready and has two parking bays one been covered and one been open.

Complex consists of the...

## **Features**

| Pets Allowed | Yes |                     |     |            |      |
|--------------|-----|---------------------|-----|------------|------|
| Interior     |     | Exterior            |     | Sizes      |      |
| Bedrooms     | 2   | Carports / Parkings | 1   | Floor Size | 99m² |
| Bathrooms    | 2   | Security            | No  |            |      |
| Kitchens     | 1   | Pool                | Yes |            |      |
| Recep. Rooms | 2   |                     |     |            |      |