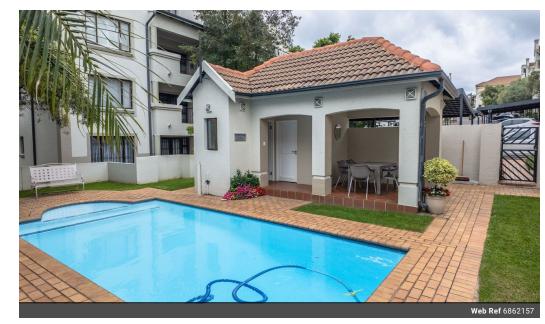

This lock and go apartment is situated in close proximity to good schools and other amenities. The apartment is fibre ready and has two parking bays one been covered and one been open.

Complex consists of the...

## **Features**

| Pets Allowed | Yes |                     |     |            |      |
|--------------|-----|---------------------|-----|------------|------|
| Interior     |     | Exterior            |     | Sizes      |      |
| Bedrooms     | 2   | Carports / Parkings | 1   | Floor Size | 99m² |
| Bathrooms    | 2   | Security            | No  |            |      |
| Kitchens     | 1   | Pool                | Yes |            |      |
| Recep. Rooms | 2   |                     |     |            |      |