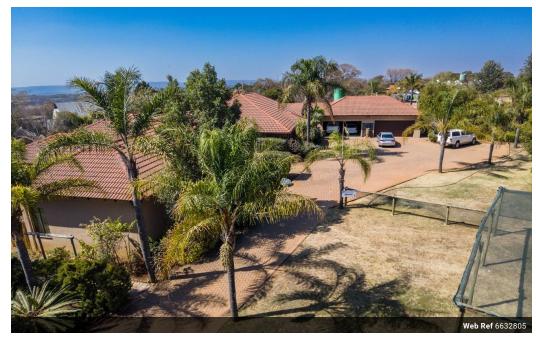

Monthly Rates R2,800

One of its kind Property for Sale in Zwavelpoort, Pretoia East.

One of its kind Property for Sale in Zwavelpoort, Pretoia East.

Discover this exceptional property with a beautiful spacious home, bar / restaurant, venue with a chapel and B&B. Main House Features:

## **Features**

| Interior     |     | Exterior            |     | Sizes      |       |
|--------------|-----|---------------------|-----|------------|-------|
| Bedrooms     | 4   | Garages             | 4   | Floor Size | 530m² |
| Bathrooms    | 4.5 | Carports / Parkings | 4   | Land Size  | 1Ha   |
| Kitchens     | 1   | Security            | Yes |            |       |
| Recep. Rooms | 4   | Dom. Accom.         | 1   |            |       |
| Studies      | 1   | Pool                | Yes |            |       |