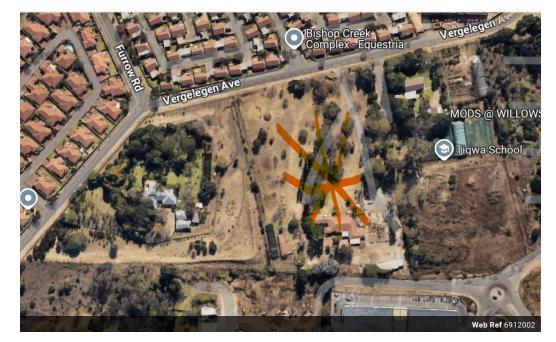

### 23,400m<sup>2</sup> Vacant Land For Sale in Willow Glen, Willow Park Manor

PRIME LOCATION – REZONING PROCESS FOR HIGH DENSITY HOUSING AND COMMERCIAL/OFFICES IN FAST DEVELOPING EQUESTRIA, IN FINAL PHASE OF APPROVAL

\*\*\*\* PRICE IS VAT EXCLUSIVE

The high-density housing- and commercial/office development, in Equestria, just off Lynnwood Road and Solomon Mahlangu Avenue, is now in the final stage of approval.

23 400 m2 destined for mixed use zoning for offices and high-density two and three bedroom housing apartments in the heart of the fast-expanding Pretoria East, consists of the following:

1. 11 962 m2 for commercial/office use and approved for three floors with separate entrances from Meerlust Road and Solomon Mahlangu Avenue;

2. 10 520 m2 for high density residential and approved for 67 two and three bed units with entrance from Vergelegen Avenue.

In close proximity to: • Main