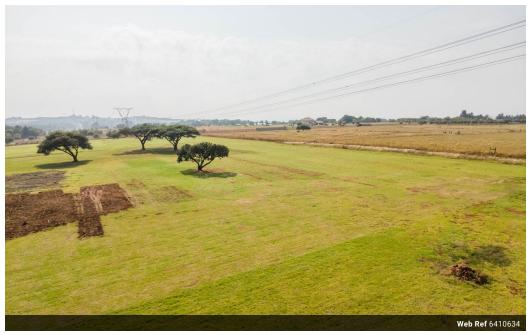

## 85,000m<sup>2</sup> Farm For Sale in Tiegerpoort Ah

LUCRATIVE INVESTMENT - LEVEL & FERTILE HOLDING WITH AMPLE WATER & FOUR HECTARES OF ESTABLISHED INSTANT LAWN IN TIEGERPOORT

Fertile holding, very close to Garsfontein Road, perfect for intensive farming of chickens/eggs, livestock, water bottling, cash crops or for the establishment of any business enterprise in a fast-developing area. Four hectares of established instant lawn provides for an instant money spinner while getting the next business started.

A very strong borehole and level fertile land is a dream come true for any budding farmer of entrepreneur wanting to develop the property.

No

No

MAIN...