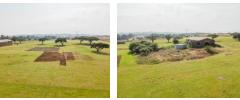

## 85,000m<sup>2</sup> Farm For Sale in Tiegerpoort Ah

LUCRATIVE INVESTMENT - LEVEL & FERTILE HOLDING WITH AMPLE WATER & FOUR HECTARES OF ESTABLISHED INSTANT LAWN IN TIEGERPOORT

Fertile holding, very close to Garsfontein Road, perfect for intensive farming of chickens/eggs, livestock, water bottling, cash crops or for the establishment of any business enterprise in a fast-developing area. Four hectares of established instant lawn provides for an instant money spinner while getting the next business started.

A very strong borehole and level fertile land is a dream come true for any budding farmer of entrepreneur wanting to develop the property.

No

No

MAIN...