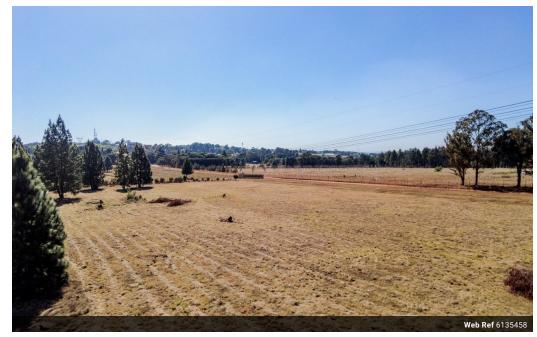

Perfectly manicured, productive & level 8.5-hectare agricultural holding with a large variety of protea species, cultivated as pick flowers for weddings and other special occasions, established fruit trees and an expansive vegetable and herb garden that produces every conceivable crop.

A mere 300 meter of gravel road off Garsfontein Road.

Guaranteed passive income from the 150 pomegranate plants, with 50 already in full production and the rest to reach that stage in the next two years. Further saplings being propagated under shade netting. Established market for the fruit with a superior pomegranate processing...