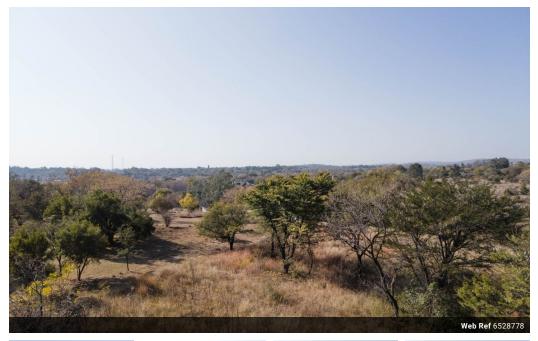

## 1 HECTARE PLOT WITHIN SECURE PRIVATE ESTATE - 2 KMS FROM PRETORIA

1 HECTARE PLOT WITHIN SECURE PRIVATE ESTATE - 2 KMS FROM PRETORIA

1 Hectare vacant stand within a discreet private estate a mere 2 kms from the Sefako Makgato turn-off.

Gated entrance for secure living.

Enjoy the tranquillity of the countryside – whilst within easy reach of all the basic amenities.

LEVY: R 500 RATES: R 131

MAIN FEATURES:

- 1 Hectare with variety of large trees Basic ground works have been done
- · Beautiful views of the river below and valley beyond