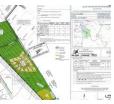

## 4,056,700m<sup>2</sup> Vacant Land For Sale in Grootfontein Ah

405 HECTARES WITH AUTHORISATIONS & EIA'S FOR A 197 ERF TOWNSHIP DEVELOPMENT & 49 PLOTS OF 4.2 HECTARES EACH

\*\*\*\*\* THE PRICE IS EXCLUSIVE OF VAT

This is a rare opportunity for developers that does not often appear on the market and is an ideal venture for the discerning investor.

405 Hectare township development on an expansive fertile property adjacent to a large dam with scenic views of the surrounding valley and beyond.

197 erf township development with all authorisations and EIA's in place plus a further 49 plots of 4.2 hectares each. The mere sale of the 49 plots can recover the total capital outlay.

MAIN FEATURES:

• 197 Erven township All authorisations and the EIA in place