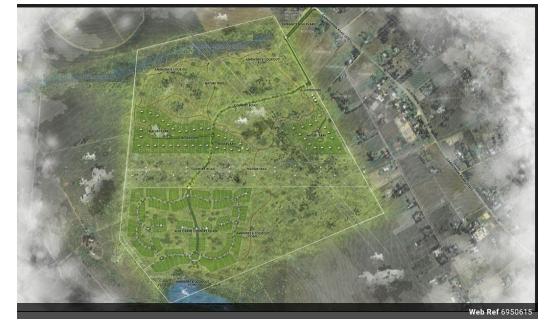

## 4,056,700m<sup>2</sup> Vacant Land For Sale in Grootfontein Ah

405 HECTARES WITH AUTHORISATIONS & EIA'S FOR A 197 ERF TOWNSHIP DEVELOPMENT & 49 PLOTS OF 4.2 HECTARES EACH

\*\*\*\*\* THE PRICE IS EXCLUSIVE OF VAT

This is a rare opportunity for developers that does not often appear on the market and is an ideal venture for the discerning investor.

405 Hectare township development on an expansive fertile property adjacent to a large dam with scenic views of the surrounding valley and beyond.

197 erf township development with all authorisations and EIA's in place plus a further 49 plots of 4.2 hectares each. The mere sale of the 49 plots can recover the total capital outlay.

MAIN FEATURES:

• 197 Erven township All authorisations and the EIA in place