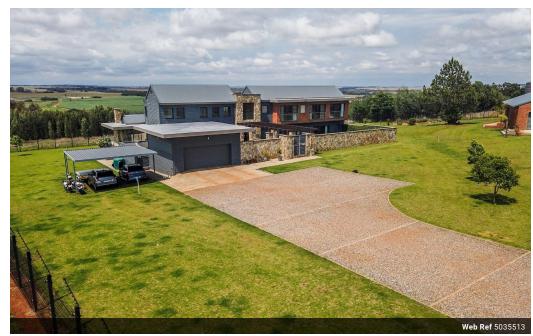

## 723Ha Farm For Sale in Grootfontein Ah

This 723 hectare property is situated on the Pretoria development path and is directly adjacent to the sprawling Grootfontein and Rietvleiview estates.

The ideal venture for the discerning developer in search of a scenic setting for their next housing estate.

An amasing property with abundant water, a large dam and unhindered views of the surrounding valley and far beyond. A huge new shopping mall is in the process of being developed in the immediate vicinity, so all necessities are in close proximity to the property on offer.