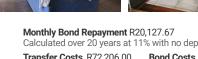

## R1,950,000

 Monthly Bond Repayment R20,127.67

 Calculated over 20 years at 11% with no deposit.

 Transfer Costs R72,206.00
 Bond Costs R32,760.00

 These calculations are only a guide. Please ask your conveyancer for exact calculations.