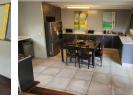

The kitchen is convenient, smart and modern with melamine cupboards, tiled floors, as well as a laundry area for your washing machine and tumble dryer. For your cooking experiences a gas stove and a double eye level oven forms part of this lovely kitchen.