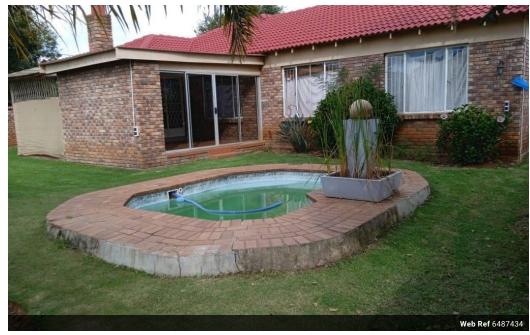

## Good value for money deal!!!

Good value for money deal!!!

This freestanding corner-stand face brick home situated in Kempton Park Ext 2, offers urban living with 3-bedrooms and 2-bathrooms, just a stone's throw away from the vibrant Kempton Park CBD.

This property also offers a large lounge and dining room, a small entertainment area leading to the pool, a double garage and

ample space for kids to play.

The kitchen is well equipped, offering sufficient space for all your appliances. Here you can simply cook up a storm.

## **Features**

| Pets Allowed | Yes |          |     |           |                   |
|--------------|-----|----------|-----|-----------|-------------------|
| Interior     |     | Exterior |     | Sizes     |                   |
| Bedrooms     | 3   | Garages  | 2   | Land Size | 503m <sup>2</sup> |
| Bathrooms    | 2   | Security | Yes |           |                   |
| Kitchens     | 1   | Pool     | Yes |           |                   |
| Recep. Rooms | 1   |          |     |           |                   |