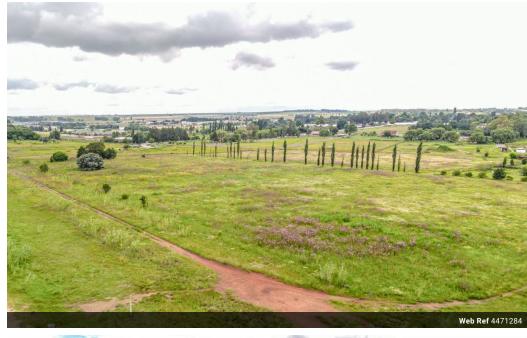

## LARGE VACANT STAND IN FAST DEVELOPING AREA

LARGE VACANT STAND IN FAST DEVELOPING AREA

This vacant stand, currently zoned as an agricultural holding, is situated on a busy intersection on 9th Street, Bredell. It is perfect for the development of warehousing, high density housing, a school or for a shopping centre. The closest warehouses to the property on offer are within 1 km from there.

The adjacent property of equal magnitude (2.9251 hectare), with an existing house and flat, will soon be on the market with the same agency. A combined surface area of 5.9069 hectare will then be available to the discerning developer. An offer on this property can be made subject to the availability of the adjacent stand, to ensure that the full potential of the combined portions are secured.

Properties of this size, on this main thorough fare, do not make it onto the market...