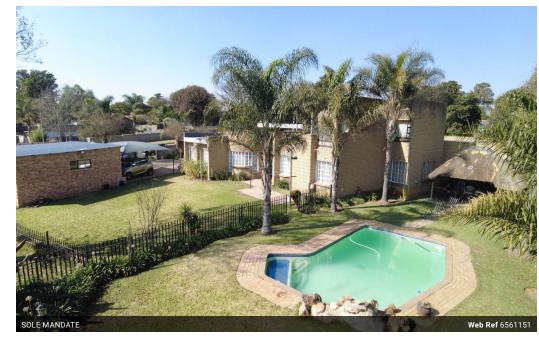

Manadala Danas D1144

Monthly Rates R1,144

4-bedroom, 2-bathroom home with 3 flatlets and swimming pool.

4-bedroom, 2-bathroom home with 3 flatlets and swimming pool. Dear Happy New Owner...

A picture may say a thousand words, but this home speaks for itself ...

You will find this attractive and up market home in the popular neighbourhood of Bonaero Park.

Step into a spacious lounge with tiled flooring and a sliding door which leads into the dining room. A fireplace within the lounge is just the thing for those cold winter days.

## Features

| Pets Allowed | Yes |                     |     |           |                     |
|--------------|-----|---------------------|-----|-----------|---------------------|
| Interior     |     | Exterior            |     | Sizes     |                     |
| Bedrooms     | 4   | Garages             | 2   | Land Size | 1,466m <sup>2</sup> |
| Bathrooms    | 2.5 | Carports / Parkings | 3   |           |                     |
| Kitchens     | 1   | Security            | Yes |           |                     |
| Recep. Rooms | 2   | Pool                | Yes |           |                     |
| Studies      | 1   |                     |     |           |                     |