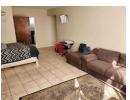

Step into a tiled entrance hall which leads into a spacious combined lounge and dining room. The kitchen is convenient with tiled floors, melamine cupboards with ample cupboard space, and a four-plate stove.