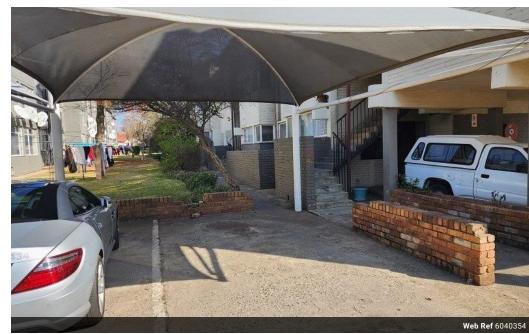

The large bedroom features tiled floors, build in cupboard and lots of natural light coming through the window. The bathroom is fully tiled, renovated and fitted with a bath and a toilet.

A carport for your vehicles also forms part of this property.

## Features

| Interior     |   | Exterior            |    | Sizes      |                     |
|--------------|---|---------------------|----|------------|---------------------|
| Bedrooms     | 1 | Carports / Parkings | 1  | Floor Size | 60m²                |
| Bathrooms    | 1 | Security            | No | Land Size  | 9,595m <sup>2</sup> |
| Kitchens     | 1 | Pool                | No |            |                     |
| Recep. Rooms | 2 |                     |    |            |                     |