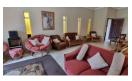

Step into a spacious lounge leading to a family room with a bar area featuring a sliding door opening into the garden.

The large kitchen is convenient, smart and modern with wooden cupboards, a four-plate stove with double eye level oven, and just the space to create all those lovely culinary dishes. A separate scullery as well as a laundry area for your electrical appliances also forms part of this lovely kitchen.