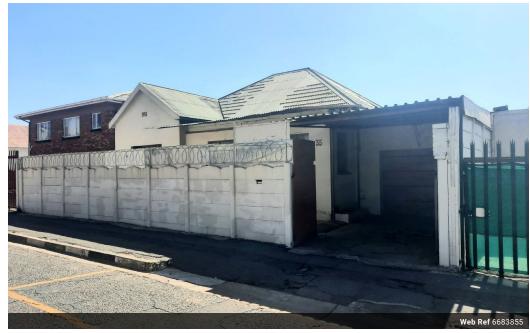

## NEW ON THE MARKET, OPPORTUNITY TO MAKE EXTRA INCOME

NEW ON THE MARKET, OPPORTUNITY TO MAKE EXTRA INCOME This three-bedroom home in La Rochelle has a lot to offer in terms of space.

The house consists of the following: Spacious carpeted 3 bedrooms Lounge Closed in front porch Kitchen with ample cupboard space Bathroom, toilet, basin and bath Closed in back porch

The outbuilding consists of the following: Toilet and shower Three rooms Covered patio that can take your wash machine

The garage can take at least three cars

## Features

| Pets Allowed | Yes |          |    |           |       |
|--------------|-----|----------|----|-----------|-------|
| Interior     |     | Exterior |    | Sizes     |       |
| Bedrooms     | 6   | Garages  | 1  | Land Size | 494m² |
| Bathrooms    | 2   | Security | No |           |       |
| Kitchens     | 1   | Pool     | No |           |       |
| Recep. Rooms | 3   |          |    |           |       |