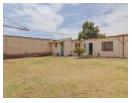

The outbuilding consists of the following: Toilet and shower Three rooms Covered patio that can take your wash machine

The garage can take at least three cars

## Features

| Pets Allowed | Yes |          |    |           |       |
|--------------|-----|----------|----|-----------|-------|
| Interior     |     | Exterior |    | Sizes     |       |
| Bedrooms     | 6   | Garages  | 1  | Land Size | 494m² |
| Bathrooms    | 2   | Security | No |           |       |
| Kitchens     | 1   | Pool     | No |           |       |
| Recep. Rooms | 3   |          |    |           |       |