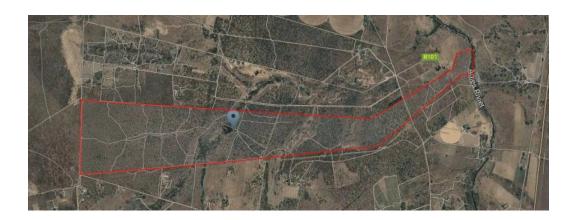

## 355Ha Farm For Sale in Lusthof

355 HECTARE FERTILE AGRICULTURAL LAND – SUITABLE FOR CATTLE OR GAME GRAZING OR FOR THE DEVELOPMENT OF AN INDUSTRIAL PARK NEAR HAMMANSKRAAL

355 Hectare - lucrative dual purpose investment opportunity - ideal for both game reserve, agricultural utilisation (crops or grazing) or industrial park.

## DETAILED INFORMATION:

- Consists of two separate portions and currently utilised as a game reserve.
  One portion is a long narrow strip of land (150 meters wide) and ideal for an industrial park.
  Borehole 3 500 liters of water per hour.
- · Perfect for grazing cattle or sheep.