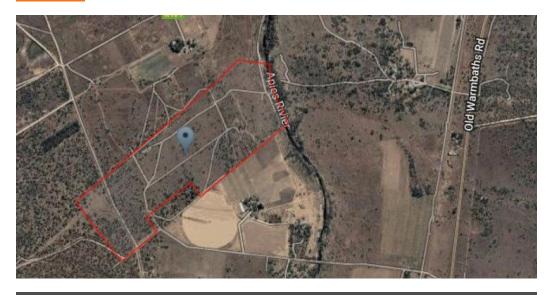

## 200 HECTARE FERTILE AGRICULTURAL LAND ON THE APIES RIVER WITH TWO HOUSES AND WATER RIGHTS

200 HECTARE FERTILE AGRICULTURAL LAND ON THE APIES RIVER WITH TWO HOUSES AND WATER RIGHTS

200 Hectares with of fertile agricultural land situated on the Apies River, with water rights.

Area well-known for growing lucerne and other cash crops.

Fertile agricultural land is also ideal for the development of high-density housing in the rapidly expanding area adjacent to Hammanskraal where there is a huge demand for additional housing.