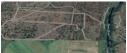

## 200 HECTARE FERTILE AGRICULTURAL LAND ON THE APIES RIVER WITH TWO HOUSES AND WATER RIGHTS

200 HECTARE FERTILE AGRICULTURAL LAND ON THE APIES RIVER WITH TWO HOUSES AND WATER RIGHTS

200 Hectares with of fertile agricultural land situated on the Apies River, with water rights.

Area well-known for growing lucerne and other cash crops.

Fertile agricultural land is also ideal for the development of high-density housing in the rapidly expanding area adjacent to Hammanskraal where there is a huge demand for additional housing.

## Features

| Exterior |    | Sizes     |       |
|----------|----|-----------|-------|
| Security | No | Land Size | 200Ha |
| Pool     | No |           |       |