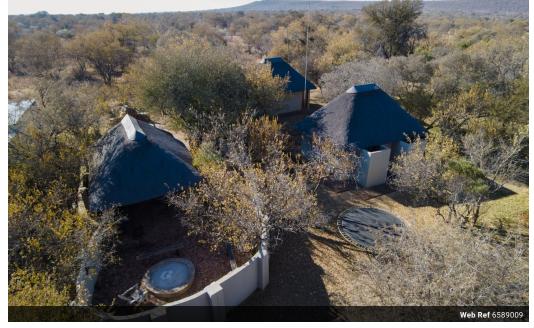

## Twenty-one-hectare, fenced, Bushveld Farm inside Leeuwgedacht Conservancy.

Twenty-one-hectare, fenced, Bushveld Farm inside Leeuwgedacht Conservancy.

The Conservancy borders the southern side of Dinokeng Big Five Game and is a safe area that is access-controlled. Fouty minutes from Pretoria.

- Main House:
- Lounge and Dining Room • Loft
- Kitchen
- Two Bedrooms
- Two Bathrooms

Seven Chalets each with:

- One Bedroom
- One Bathroom / outside Shower. Entertainment Facilities:
- Chapel:
- · Can accommodate approximately one hundred people.
- Lectern
  Chairs as well