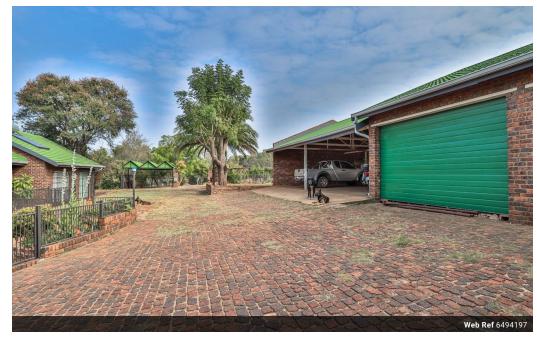

Garages, carports, one-bedroom flat and worker's quarters.

Storeroom, chicken sheds and cages.

Five Hectare arable land.

Dams for irrigation Boreholes, fountain water, water tanks with pressure pumps.

Electric fencing.

## Features

| Interior     |   | Exterior            |     | Sizes     |      |
|--------------|---|---------------------|-----|-----------|------|
| Bedrooms     | 4 | Garages             | 4   | Land Size | 20Ha |
| Bathrooms    | 2 | Carports / Parkings | 7   |           |      |
| Kitchens     | 1 | Security            | Yes |           |      |
| Recep. Rooms | 4 | Pool                | Yes |           |      |