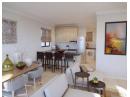

The modern kitchens will be featuring granite countertops with a top of the range gas stove and electric oven.

The building packages also allows you to customise your finishes and create the home of your dreams. You can also choose a stand that will suit your needs. Stands are priced according to their size. Prize for stands are R695 000-00.