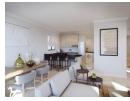

The modern kitchens will be featuring granite countertops with a top of the range gas stove and electric oven.

The building packages also allows you to customise your finishes and create the home of your dreams. You can also choose a stand that will suit your needs. Stands are priced according to their size. Prize for stands are R695 000-00.