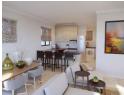

The modern kitchens will be featuring granite countertops with a top of the range gas stove and electric oven.

The building packages also allows you to customise your finishes and create the home of your dreams. You can also choose a stand that will suit your needs. Stands are priced according to their size. Prize for stands are R695 000-00.