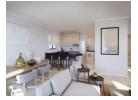

The modern kitchens will be featuring granite countertops with a top of the range gas stove and electric oven.

The building packages also allows you to customise your finishes and create the home of your dreams. You can also choose a stand that will suit your needs. Stands are priced according to their size. Prize for stands are R695 000-00.