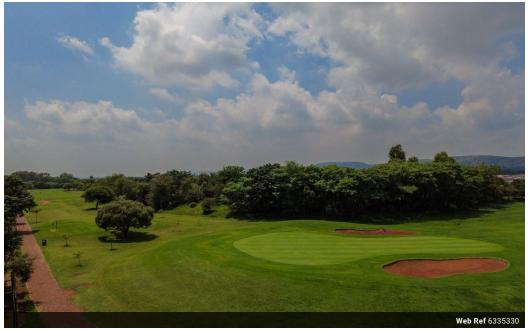

### 24,672m<sup>2</sup> Vacant Land For Sale in Theresapark

EXCELLENT INVESTMENT OPPORTUNITY - 2.4 HECTARES GOLF ESTATE SECTIONAL TITLE DEVELOPMENT WITH DENSITY OF 300 UNITS

DETAILS OF PROPOSED DEVELOPMENT:

- Size: 2.4 Hectares
- Zoned: Residential 3
- Density 300 sectional title units (on the consolidated erf) no objections to application.
  Units: One- and two bedroom units (proposed layout plans available)
  Architectural style: Based on modern country style to accommodate the average to higher entry-level market.
  Height: three storeys (provided second and third storeys do not affect privacy of adjoining properties
- Sales price of units: Starting price from R 500 000.
- · Locality: situated in the northern suburbs of Pretoria and adjacent to golf course that has been operational since 1990
- · Commencement: immediately on receipt of written approval
- All development...