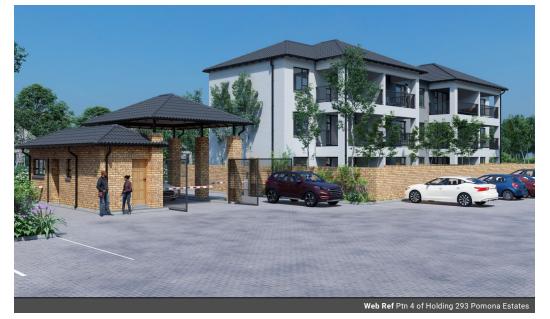

# Methley Manor

Flats (0) From R760,000 Size from 68m<sup>2</sup> to 95m<sup>2</sup>

### METHLEY MANOR - POMONA

This modern complex is situated in a peaceful area of Pomona and offers a wide variety of designs and prices.

This is ideal for beginners or young couples.

Please call now!

### Features

- ✓ Prepaid electricity
- ✓ 1.8m high walls ground floor units
- ✓ Heat pumps
- Spacious open plan layout
- Covered parking
- 24-hour security

- ✓ Open-air garden park with picnic areas
- ✓ Solar-powered guard houses & street lights
- ✓ Private gardens ground floor units
- Pet-friendly
- Spacious balconies or patios
- ✓ Quality finishes
- Access Control