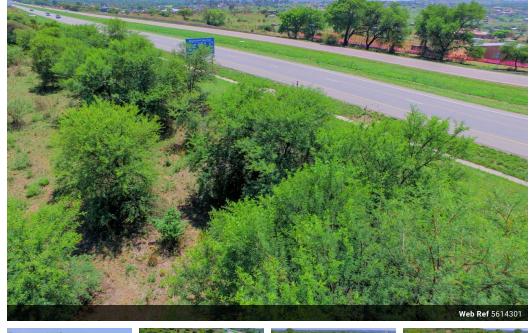

## 98,000m<sup>2</sup> Factory For Sale in Walmansthal Ah

9.79 HECTARE (SUB-DIVIDED INTO NINE PLOTS) - ZONED FOR COMMERCIAL & LIGHT INDUSTRIAL - DIRECTLY NEXT TO THE N1 NORTH

9 One hectare commercial and light industrially zoned plots directly next to the NI Highway where a new industrial park is to be developed.

The first warehouses have already been erected in the immediate vicinity. Said to become the next warehousing hotspot due to the proximity to the N1 North - the main arterial route for the export of products/cargo to the north and imports from neighbouring countries.

Priced at R100 sqm (compared to R400 - R975 sqm - for vacant land with commercial and light industrial zoning in Pretoria industrial areas).

Water - Tshwane has agreed to provide 10 000 liters for each of the 9 plots per 24 hour cycle. Water- and electrical points on border of property.