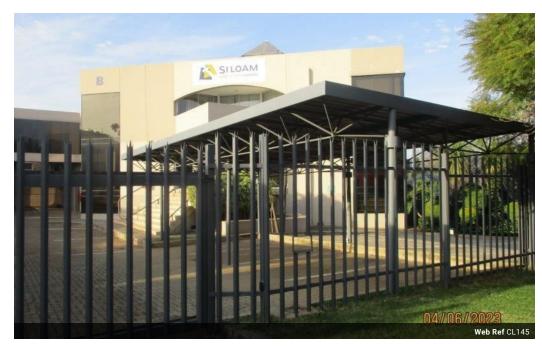

## Calling on all Investors!

Calling on all Investors!

This Property offers an opportunity of a rental income to a tune of R75 000.00 per month, situated on busy main road.

The property is on 2974 sqm stand and approximately 1800 sqm under roof.

- Lots of undercover parking space 3 x Reception Areas 3 x Office Blocks

- Lease Occupancy 66%
- Multiple offices upstairs and downstairs