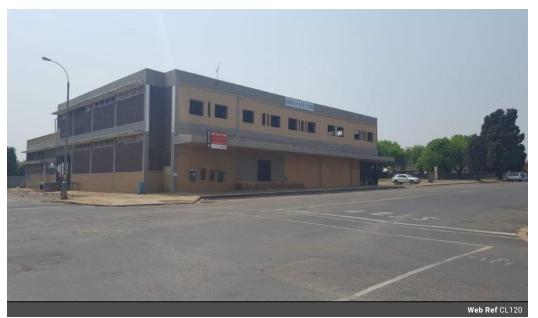

## Vacant Commercial Property for sale in Kempton Park

Look closely and you will find there is more to this building than the picture you have in your mind.

Freehold

Commercial

44

m²

This vacant building awaits an investor to transform it to a School , Place Of Warship, Training centre, Affordable Rental Accommodation, Warehouse the list is endless, which is supported by a valid Zoning and Clearance Certificates issued by the

## Features

Title Zoning

Exterior Open Parking Bays Parking Ratio

Sizes Floor Size 44 bays / 100 Land Size

3,908m<sup>2</sup> 3,908m<sup>2</sup>