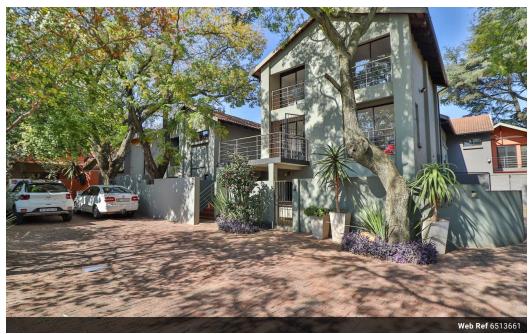

R8,200,000

854m<sup>2</sup> Office For Sale in Bramley

EXCELLENT INVESTMENT OPPORTUNITY – PRIME LOCATION RESIDENTIAL AND OFFICE BLOCK ON CORLETT DRIVE IN THE LEAFY SUBURB OF BRAMLEY

PRICE EXCLUDES VAT

Eleven office units, with ample parking, situated on Corlett Drive in the leafy suburb of Bramley. The current layout is perfect for conversion into a boutique hotel, residential units, student accommodation or an upmarket B & B.

Consists of two properties – one with business zoning, the other zoned Residential 1 with Consent Use.

Approved plans available.

Current potential rental income: R120 000 - R200 000

The office and residential park is developed over two stands, each measuring 1 487sqm. The property on offer, can be sold as two separate properties or as one property made up of two title deeds.

## Features

Zoning Commercial

Sizes

Floor Size 854m² Land Size 2,974m²